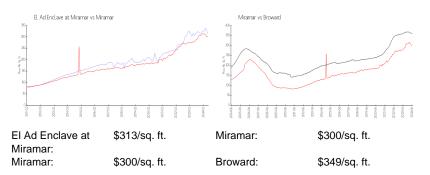

AR CONDOMINIUM ASSOCIATION, INC 2001 RENAISSANCE BLVD Miramar, Florida 33025 Phone Number(954) 432-8110

#### **Recent Sales**

| Unit #<br>102 | Size<br>665 sq ft | Closing Date<br>Jul 2024 | Sale Price<br>\$215.000 | PPSF<br>\$323 |
|---------------|-------------------|--------------------------|-------------------------|---------------|
| 208           | 700 sq ft         | May 2024                 | \$215,000<br>\$245.000  | \$350         |
| 205           | 966 sq ft         | Apr 2024                 | \$315,000               | \$326         |
| 101           | 690 sq ft         | Apr 2024                 | \$240,000               | \$348         |
| 306           | 966 sq ft         | Mar 2024                 | \$320,000               | \$331         |

#### **Market Information**



## **Inventory for Sale**

| El Ad Enclave at Miramar | 1% |
|--------------------------|----|
| Miramar                  | 1% |
| Broward                  | 4% |

# Avg. Time to Close Over Last 12 Months

| El Ad Enclave at Miramar | 41 days |
|--------------------------|---------|
| Miramar                  | 42 days |
| Broward                  | 70 days |