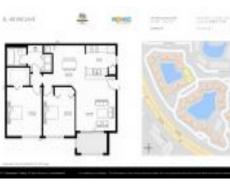

# Unit 2071 Renaissance Blvd # 207 - El Ad Enclave at Miramar

2071 Renaissance Blvd # 207 - 2011-2163 Renaissance Blvd, Miramar, FL, Broward 33025

A11618691 Active 830 Sq ft. 2 1 Guest Parking \$318,000 \$383 \$260,000

The above valuated price is a baseline figure that does not take into account any specific renovation, upgrade, split, merge, or deterioration of the unit.