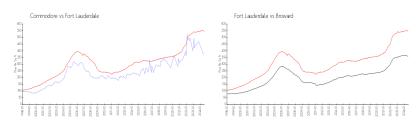

## **Market Information**

Commodore: \$390/sq. ft. Fort Lauderdale: \$543/sq. ft. Fort Lauderdale: \$543/sq. ft. Broward: \$351/sq. ft.