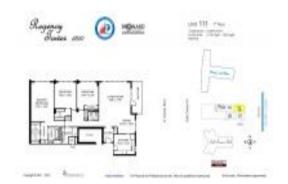

# **Unit 111 - Regency Tower**

111 - 3850 Galt Ocean Dr, Fort Lauderdale, FL, Broward 33308

#### **Unit Information**

 MLS Number:
 A11618787

 Status:
 Active

 Size:
 2,080 Sq ft.

 Bedrooms:
 3

Full Bathrooms:

Half Bathrooms:

Parking Spaces: 2 Spaces, Guest Parking, Not Assigned

3

 View:
 Direct Ocean

 Rental Price:
 \$7,500

 List PPSF:
 \$4

 Valuated Price:
 \$871,000

 Valuated PPSF:
 \$405

The above valuated price is a baseline figure that does not take into account any specific renovation, upgrade, split, merge, or deterioration of the unit.