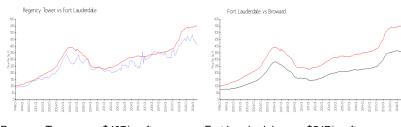

### **Market Information**

Regency Tower: \$407/sq. ft. Fort Lauderdale: \$547/sq. ft. Broward: \$346/sq. ft.