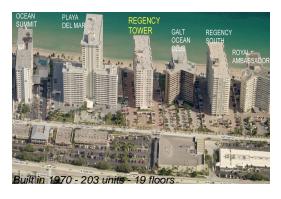

# **Unit 111 - Regency Tower**

111 - 3850 Galt Ocean Dr, Fort Lauderdale, FL, Broward 33308

#### **Building Information**

Number of units: 203
Number of active listings for rent: 3
Number of active listings for sale: 11
Building inventory for sale: 5%
Number of sales over the last 12 months: 8
Number of sales over the last 6 months: 4
Number of sales over the last 3 months: 3