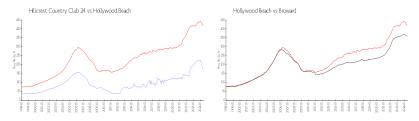

# Unit 1016-18 - Hillcrest Country Club 24

1016-18 - 4200 Hillcrest Dr, Hollywood Beach, FL, Broward 33021

Number of units: 194
Number of active listings for rent: 2
Number of active listings for sale: 2
Building inventory for sale: 1%
Number of sales over the last 12 months: 8
Number of sales over the last 6 months: 4
Number of sales over the last 3 months: 1