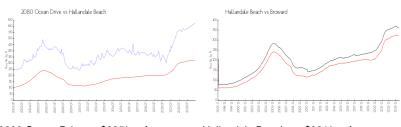

## **Market Information**

2080 Ocean Drive: \$625/sq. ft. Hallandale Beach: \$321/sq. ft. Broward: \$349/sq. ft.