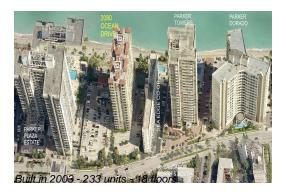

## Unit TH16 - 2080 Ocean Drive

TH16 - 2080 S Ocean Dr, Hallandale Beach, FL, Broward 33009

#### **Building Information**

Number of units: 233
Number of active listings for rent: 21
Number of active listings for sale: 3
Building inventory for sale: 1%
Number of sales over the last 12 months: 6
Number of sales over the last 6 months: 2
Number of sales over the last 3 months: 2