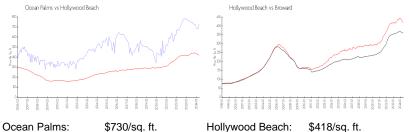

## **Market Information**

| Ocean Fains.     | φ <i>ι</i> 30/sq. π. | nonywoou beach. | φ410/SQ.11.   |
|------------------|----------------------|-----------------|---------------|
| Hollywood Beach: | \$418/sq. ft.        | Broward:        | \$349/sq. ft. |