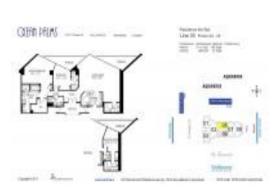

# Unit 3205 - Ocean Palms

3205 - 3101 S Ocean Dr, Hollywood Beach, FL, Broward 33019

# **Unit Information**

| MLS Number:<br>Status: | A11618958<br>Active                         |
|------------------------|---------------------------------------------|
| Size:                  | 2,115 Sq ft.                                |
| Bedrooms:              | 3                                           |
| Full Bathrooms:        | 3                                           |
| Half Bathrooms:        |                                             |
| Parking Spaces:        | 1 Space,Assigned Parking,Covered<br>Parking |
| View:                  | -                                           |
| List Price:            | \$1,899,999                                 |
| List PPSF:             | \$898                                       |
| Valuated Price:        | \$1,891,000                                 |
| Valuated PPSF:         | \$894                                       |