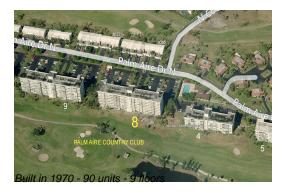

# Unit 401 - Palm Aire 8

401 - 3050 N Palm Aire Dr, Pompano Beach, FL, Broward 33069

## **Building Information**

Number of units: 90
Number of active listings for rent: 0
Number of active listings for sale: 7
Building inventory for sale: 7%
Number of sales over the last 12 months: 6
Number of sales over the last 6 months: 2
Number of sales over the last 3 months: 0