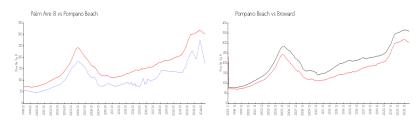

#### **Market Information**

Palm Aire 8: \$177/sq. ft. Pompano Beach: \$286/sq. ft. Pompano Beach: \$286/sq. ft. Broward: \$351/sq. ft.