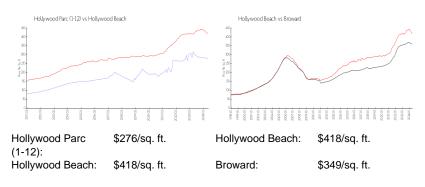

## **Unit Information**

| MLS Number:<br>Status:<br>Size:<br>Bedrooms:<br>Full Bathrooms: | A11619041<br>Active<br>1,060 Sq ft.<br>2<br>2 |
|-----------------------------------------------------------------|-----------------------------------------------|
| Half Bathrooms:<br>Parking Spaces:                              | Assigned Parking                              |
| View:                                                           | , looigned i anting                           |
| Rental Price:                                                   | \$2,200                                       |
| List PPSF:                                                      | \$2                                           |
| Valuated Price:                                                 | \$293,000                                     |
| Valuated PPSF:                                                  | \$276                                         |

The above valuated price is a baseline figure that does not take into account any specific renovation, upgrade, split, merge, or deterioration of the unit.