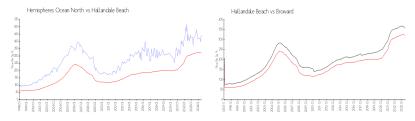

#### **Market Information**

Broward:

\$349/sq. ft.

Hemispheres Ocean \$443/sq. ft. Hallandale Beach: \$321/sq. ft. North:

Hallandale Beach: \$321/sq. ft.

Inventory for Sale

Hemispheres Ocean North 4% Hallandale Beach 4% Broward 4%

#### Avg. Time to Close Over Last 12 Months

Hemispheres Ocean North 68 days Hallandale Beach 74 days Broward 70 days