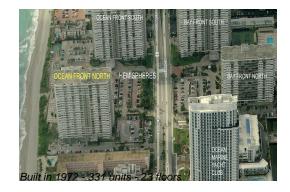

# Unit 16 Q - Hemispheres Ocean North

16 Q - 1950 S Ocean Dr, Hallandale Beach, FL, Broward 33009

## **Building Information**

Number of units: 331
Number of active listings for rent: 3
Number of active listings for sale: 13
Building inventory for sale: 3%
Number of sales over the last 12 months: 9
Number of sales over the last 6 months: 3
Number of sales over the last 3 months: 2