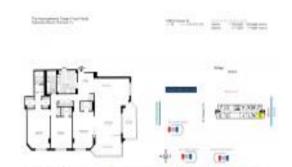

#### **Unit Information**

 MLS Number:
 A11619047

 Status:
 Active

 Size:
 1,740 Sq ft.

Bedrooms: 3
Full Bathrooms: 2
Half Bathrooms: 1

Parking Spaces: 1 Space, Valet Parking

 View:
 \$1,100,000

 List Price:
 \$1,100,000

 List PPSF:
 \$632

 Valuated Price:
 \$911,000

 Valuated PPSF:
 \$524

The above valuated price is a baseline figure that does not take into account any specific renovation, upgrade, split, merge, or deterioration of the unit.