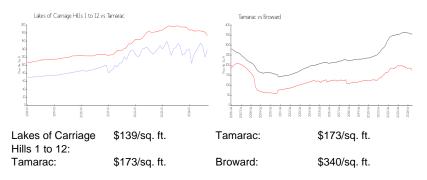

# **Inventory for Sale**

| Lakes of Carriage Hills 1 to 12 | 4% |
|---------------------------------|----|
| Tamarac                         | 3% |

# Avg. Time to Close Over Last 12 Months

| Lakes of Carriage Hills 1 to 12 | 68 days |
|---------------------------------|---------|
| Tamarac                         | 70 days |
| Broward                         | 74 days |