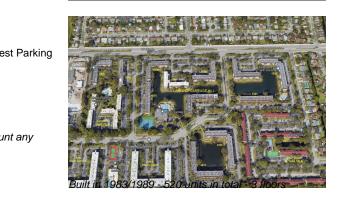

# **Building Information**

| Number of units:                         | 520 |
|------------------------------------------|-----|
| Number of active listings for rent:      |     |
| Number of active listings for sale:      |     |
| Building inventory for sale:             |     |
| Number of sales over the last 12 months: | 19  |
| Number of sales over the last 6 months:  | 3   |
| Number of sales over the last 3 months:  | 2   |