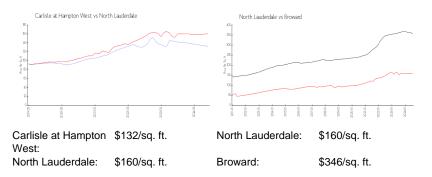

#### **Inventory for Sale**

| Carlisle at Hampton West | 3% |
|--------------------------|----|
| North Lauderdale         | 1% |
| Broward                  | 4% |

## Avg. Time to Close Over Last 12 Months

| Carlisle at Hampton West | 112 days |
|--------------------------|----------|
| North Lauderdale         | 75 days  |
| Broward                  | 72 days  |