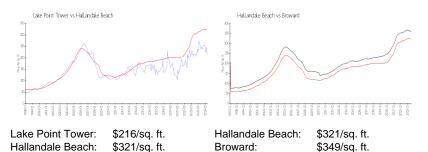

| \$202,000<br>\$202                          |

LANE POINT TOHER

104 ...



The above valuated price is a baseline figure that does not take into account any specific renovation, upgrade, split, merge, or deterioration of the unit.

#### **Building Information**

| Number of units:                         | 208 |
|------------------------------------------|-----|
| Number of active listings for rent:      | 4   |
| Number of active listings for sale:      | 17  |
| Building inventory for sale:             | 8%  |
| Number of sales over the last 12 months: | 14  |
| Number of sales over the last 6 months:  | 6   |
| Number of sales over the last 3 months:  | 4   |

## **Building Association Information**

Lake Point Tower Condominium (954) 455-6403

#### **Market Information**



#### **Inventory for Sale**

| Lake Point Tower | 8% |
|------------------|----|
| Hallandale Beach | 4% |
| Broward          | 4% |

## Avg. Time to Close Over Last 12 Months

| Lake Point Tower | 71 days |
|------------------|---------|
| Hallandale Beach | 74 days |
| Broward          | 70 days |