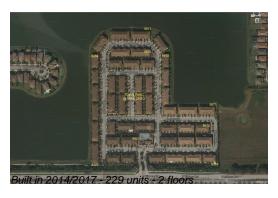

Number of units: 229
Number of active listings for rent: 0
Number of active listings for sale: 12
Building inventory for sale: 5%
Number of sales over the last 12 months: 11
Number of sales over the last 6 months: 6
Number of sales over the last 3 months: 5