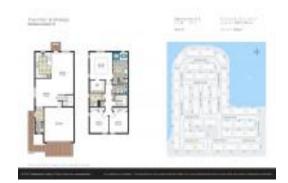

#### **Unit Information**

 MLS Number:
 A11619132

 Status:
 Active

 Size:
 1,980 Sq ft.

 Bedrooms:
 3

Full Bathrooms: 2
Half Bathrooms: 1

Parking Spaces: Fee Simple Garage

View: