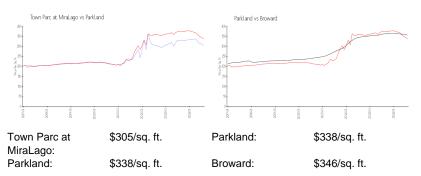

ber of sales over the last 12 months: 11
Number of sales over the last 6 months: 6
Number of sales over the last 3 months: 5

#### **Building Association Information**

Lennar at MiraLago at Parkland

Address: 10320 Peninsula Place, Parkland, FL 33076

Phone: +1 954-369-0078

https://web.mmilive.net/miralago/Home.aspx

#### **Recent Sales**

| Unit # | Size        | Closing Date | Sale Price | PPSF  |
|--------|-------------|--------------|------------|-------|
|        | 2,030 sq ft | Aug 2024     | \$615,000  | \$303 |
| 9610   | 2,808 sq ft | Jul 2024     | \$640,000  | \$228 |
| 9637   | 1,950 sq ft | Jul 2024     | \$645,000  | \$331 |
| 0      | 1,967 sq ft | Jul 2024     | \$635,000  | \$323 |
| 1      | 1,875 sq ft | Jun 2024     | \$589,900  | \$315 |

### **Market Information**



## **Inventory for Sale**





Town Parc at MiraLago 5%
Parkland 6%
Broward 4%

# Avg. Time to Close Over Last 12 Months

Town Parc at MiraLago 41 days
Parkland 51 days
Broward 72 days