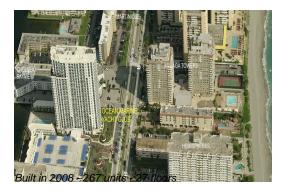

# Unit 1403 - Ocean Marine Yacht Club

1403 - 1945 S Ocean Dr, Hallandale Beach, FL, Broward 33009

## **Building Information**

Number of units: 267 Number of active listings for rent: 16 Number of active listings for sale: 15 Building inventory for sale: 5% Number of sales over the last 12 months: 12 Number of sales over the last 6 months: Number of sales over the last 3 months: