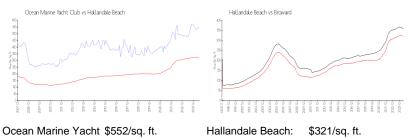

### **Market Information**

Ocean Marine Yacht \$552/sq. ft.

Club:

Hallandale Beach: \$321/sq. ft. Broward: \$349/sq. ft.