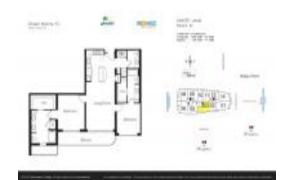

#### **Unit Information**

MLS Number: A11619156 Status: Active Size: 1,330 Sq ft.

Bedrooms: 2 Full Bathrooms: 2 Half Bathrooms: 1

Parking Spaces:

View:

Rental Price: \$3,695 List PPSF: Valuated Price: \$626,000 Valuated PPSF: \$499