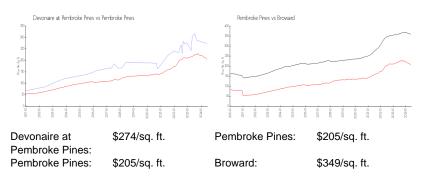

## **Market Information**

#### **Inventory for Sale**

| Devonaire at Pembroke Pines | 2% |
|-----------------------------|----|
| Pembroke Pines              | 3% |
| Broward                     | 4% |

Avg. Time to Close Over Last 12 Months

Devonaire at Pembroke Pines Pembroke Pines Broward 44 days 58 days 70 days