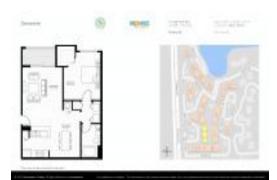

#### **Unit Information**

| MLS Number:<br>Status:<br>Size:<br>Bedrooms:<br>Full Bathrooms:<br>Half Bathrooms:<br>Parking Spaces:<br>View: | A11619224<br>Active<br>742 Sq ft.<br>1 |
|----------------------------------------------------------------------------------------------------------------|----------------------------------------|
| Rental Price:                                                                                                  | \$1,950                                |
| List PPSF:                                                                                                     | \$3                                    |
| Valuated Price:                                                                                                | \$201,000                              |
| Valuated PPSF:                                                                                                 | \$271                                  |