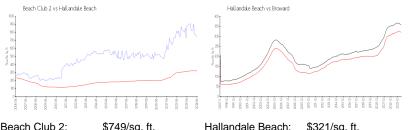

#### **Market Information**

| Beach Club Z. 3      | p749/sq. ii.  | nalianuale beach. | \$3∠1/sq. π.  |
|----------------------|---------------|-------------------|---------------|
| Hallandale Beach: \$ | \$321/sq. ft. | Broward:          | \$349/sq. ft. |