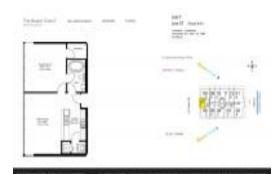

# Unit 3107 - Beach Club 2

3107 - 1830 S Ocean Dr, Hallandale Beach, FL, Broward 33009

### **Unit Information**

| MLS Number:<br>Status:<br>Size:<br>Bedrooms:<br>Full Bathrooms:<br>Half Bathrooms:<br>Parking Spaces:<br>View: | A11619236<br>Active<br>871 Sq ft.<br>1<br>1 |
|----------------------------------------------------------------------------------------------------------------|---------------------------------------------|
| Rental Price:                                                                                                  | \$4,300                                     |
| List PPSF:                                                                                                     | \$5                                         |
| Valuated Price:                                                                                                | \$556,000                                   |
| Valuated PPSF:                                                                                                 | \$638                                       |