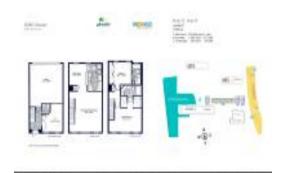

# Unit TH11 - 2080 Ocean Drive

TH11 - 2080 S Ocean Dr, Hallandale Beach, FL, Broward 33009

#### **Unit Information**

 MLS Number:
 A11619242

 Status:
 Active

 Size:
 1,580 Sq ft.

Bedrooms: 3
Full Bathrooms: 2
Half Bathrooms: 1

Parking Spaces:

View:

 Rental Price:
 \$4,700