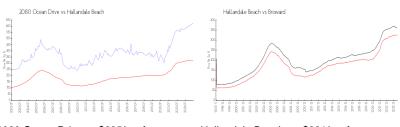

# **Market Information**

2080 Ocean Drive: \$625/sq. ft. Hallandale Beach: \$321/sq. ft. Hallandale Beach: \$321/sq. ft. Broward: \$349/sq. ft.