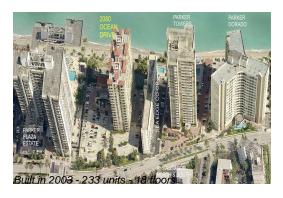

### **Building Information**

Number of units: 233
Number of active listings for rent: 21
Number of active listings for sale: 3
Building inventory for sale: 1%
Number of sales over the last 12 months: 6
Number of sales over the last 6 months: 2
Number of sales over the last 3 months: 2