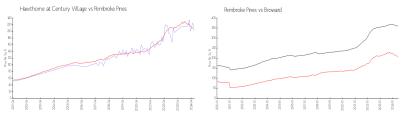

#### **Market Information**

Hawthorne at \$212/sq. ft. Pembroke Pines: \$205/sq. ft.

Century Village:

Pembroke Pines: \$205/sq. ft. Broward: \$349/sq. ft.