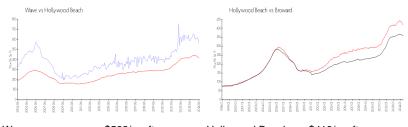

# **Market Information**

Wave: \$562/sq. ft. Hollywood Beach: \$418/sq. ft. Broward: \$349/sq. ft.

#### **Inventory for Sale**

Wave 3% Hollywood Beach 5% Broward 4%

# Avg. Time to Close Over Last 12 Months

Wave 67 days Hollywood Beach 91 days Broward 70 days