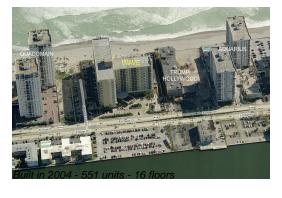

### **Building Information**

Number of units: 551
Number of active listings for rent: 49
Number of active listings for sale: 17
Building inventory for sale: 3%
Number of sales over the last 12 months: 12
Number of sales over the last 6 months: 7
Number of sales over the last 3 months: 3

#### **Building Association Information**

The Wave Condominium (954) 929-8090