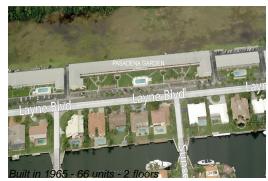

#### **Building Information**

| Number of units:                         | 66 |
|------------------------------------------|----|
| Number of active listings for rent:      | 0  |
| Number of active listings for sale:      | 3  |
| Building inventory for sale:             | 4% |
| Number of sales over the last 12 months: | 4  |
| Number of sales over the last 6 months:  | 3  |
| Number of sales over the last 3 months:  | 1  |