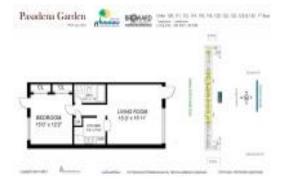

### **Unit Information**

| MLS Number:<br>Status:<br>Size:<br>Bedrooms:<br>Full Bathrooms:<br>Half Bathrooms: | A11619251<br>Active<br>550 Sq ft.<br>1<br>1 |
|------------------------------------------------------------------------------------|---------------------------------------------|
| Parking Spaces:<br>View:                                                           | 1 Space                                     |
| Rental Price:<br>List PPSF:<br>Valuated Price:<br>Valuated PPSF:                   | \$1,725<br>\$3<br>\$187,000<br>\$379        |