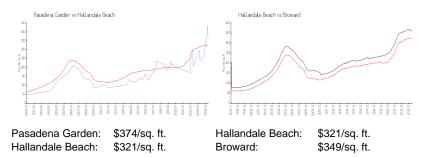

## **Market Information**

| Pasadena Garden  | 5% |
|------------------|----|
| Hallandale Beach | 4% |
| Broward          | 4% |