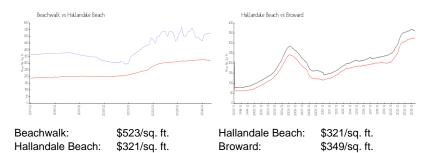

### **Inventory for Sale**

Beachwalk 15% Hallandale Beach 4% Broward 4%

# Avg. Time to Close Over Last 12 Months

Beachwalk 83 days Hallandale Beach 74 days Broward 70 days