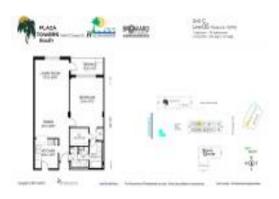

# Unit 1005 - Plaza Towers South

1005 - 1849 S Ocean Dr, Hallandale Beach, FL, Broward 33009

#### **Unit Information**

 MLS Number:
 A11619283

 Status:
 Active

 Size:
 870 Sq ft.

 Bedrooms:
 1

Full Bathrooms:
Half Bathrooms:

Parking Spaces: Other Parking

 View:
 \$310,000