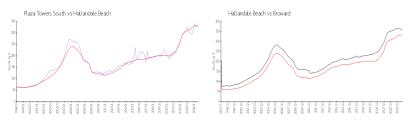

#### **Market Information**

Plaza Towers South: \$331/sq. ft. Hallandale Beach: \$331/sq. ft. Hallandale Beach: \$331/sq. ft. Broward: \$346/sq. ft.