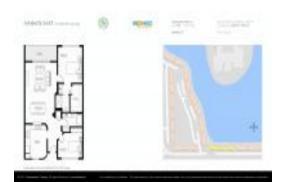

# Unit 13355 SW 16th Ct # 309E - Ivanhoe East at Century Village (E-U)

13355 SW 16th Ct # 309E - 12955-13455 SW 16 Ct, Pembroke Pines, FL, Broward 33027

#### **Unit Information**

A11619315 MLS Number: Status: Active 1,082 Sq ft. Size: Bedrooms: 2

Full Bathrooms: 2

Half Bathrooms:

Parking Spaces: 1 Space

View:

List Price: \$305,000 List PPSF: \$282 Valuated Price: \$203,000 Valuated PPSF: \$188