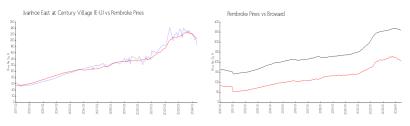

#### **Market Information**

Ivanhoe East at \$186/sq. ft. Pembroke Pines: \$205/sq. ft.

Century Village (E-U):

Pembroke Pines:

\$205/sq. ft. Broward: \$349/sq. ft.