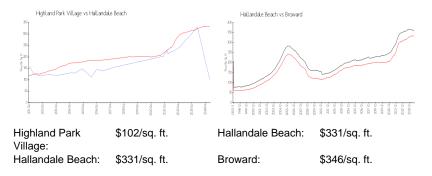

#### **Inventory for Sale**

| Highland Park Village | 6% |
|-----------------------|----|
| Hallandale Beach      | 5% |
| Broward               | 4% |

# Avg. Time to Close Over Last 12 Months

| Highland Park Village | 54 days |
|-----------------------|---------|
| Hallandale Beach      | 76 days |

Broward

72 days