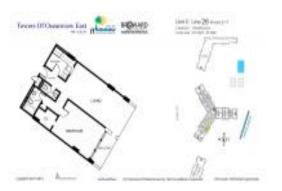

# **Unit 326 - Towers of Oceanview East**

326 - 400 Leslie Dr, Hallandale Beach, FL, Broward 33009

#### **Unit Information**

 MLS Number:
 A11619554

 Status:
 Active

 Size:
 915 Sq ft.

 Bedrooms:
 1

Bedrooms: 1
Full Bathrooms: 1
Half Bathrooms: 1

Parking Spaces: 1 Space, Assigned Parking, Guest Parking

 View:
 \$280,000