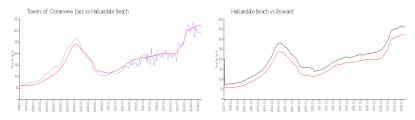

#### **Market Information**

Towers of Oceanview East:

\$291/sq. ft.

Hallandale Beach:

\$321/sq. ft.

Hallandale Beach: \$321/sq. ft.

Broward: \$349/sq. ft.