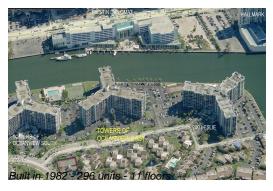

# **Unit 326 - Towers of Oceanview East**

326 - 400 Leslie Dr, Hallandale Beach, FL, Broward 33009

### **Building Information**

Number of units: 296
Number of active listings for rent: 4
Number of active listings for sale: 8
Building inventory for sale: 2%
Number of sales over the last 12 months: 10
Number of sales over the last 6 months: 3
Number of sales over the last 3 months: 1