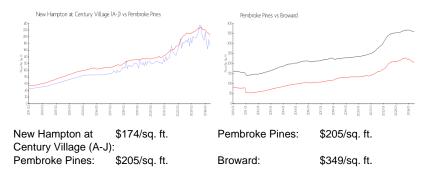

|
| Bedrooms:       |
| Full Bathrooms: |
| Half Bathrooms: |
| Parking Spaces: |
| View:           |
| Rental Price:   |
| List PPSF:      |
| Valuated Price: |
| Valuated PPSF:  |
|                 |

957 Sq ft. 1 1 Golf View \$1,650 \$2

\$169,000 \$177

A11619585 Active





The above valuated price is a baseline figure that does not take into account any specific renovation, upgrade, split, merge, or deterioration of the unit.

## **Building Information**

| 616 |
|-----|
| 0   |
| 26  |
| 4%  |
| 25  |
| 13  |
| 6   |
|     |

## **Building Association Information**

NEW HAMPTON AT CENTURY VILLAGE CONDOMINIUM # 1 ASSOCIATION, INC. Progressive Comm Mgmt-Ft.Lauderdale 13460 SW 10th Street Suite 103 PEMBROKE PINES, FL 33027 Phone: +1 954-447-0255

### **Market Information**



### **Inventory for Sale**

| New Hampton at Century Village (A-J) | 4% |
|--------------------------------------|----|
| Pembroke Pines                       | 3% |
| Broward                              | 4% |

## Avg. Time to Close Over Last 12 Months

| New Hampton at Century Village (A-J) | 56 days |
|--------------------------------------|---------|
| Pembroke Pines                       | 58 days |

Broward

70 days