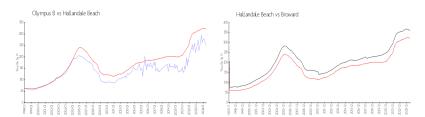

#### **Market Information**

Olympus B: \$250/sq. ft. Hallandale Beach: \$321/sq. ft. Hallandale Beach: \$321/sq. ft. Broward: \$349/sq. ft.