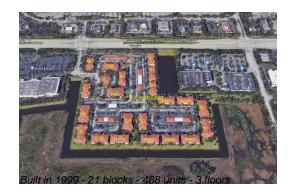

#### **Building Information**

| Number of units:                         | 468 |
|------------------------------------------|-----|
| Number of active listings for rent:      | 0   |
| Number of active listings for sale:      | 10  |
| Building inventory for sale:             | 2%  |
| Number of sales over the last 12 months: | 19  |
| Number of sales over the last 6 months:  | 7   |
| Number of sales over the last 3 months:  | 4   |

## **Building Association Information**

The Marquesa Address: 145 SW 117th Ter, Pembroke Pines, FL 33025 Phone: +1 (954) 437-9614

https://www.marquesacondos.com/