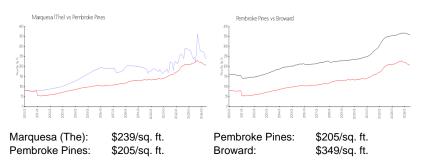

### **Inventory for Sale**

| Marquesa (The) | 2% |
|----------------|----|
| Pembroke Pines | 3% |
| Broward        | 4% |

## Avg. Time to Close Over Last 12 Months

| Marquesa (The) | 33 days |
|----------------|---------|
| Pembroke Pines | 58 days |
| Broward        | 70 days |

Increases and a summer of