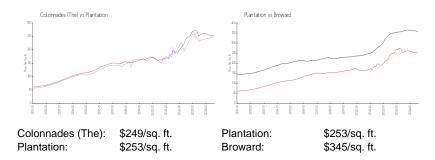

## **Market Information**

# **Inventory for Sale**

Colonnades (The) 2% Plantation 2% Broward 4%

## Avg. Time to Close Over Last 12 Months

Colonnades (The) 50 days Plantation 58 days Broward 72 days