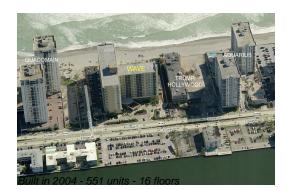

# Unit 1034 - Wave

1034 - 2501 S Ocean Dr, Hollywood Beach, FL, Broward 33019

#### **Building Information**

| Number of units:                         | 551 |
|------------------------------------------|-----|
| Number of active listings for rent:      | 49  |
| Number of active listings for sale:      | 17  |
| Building inventory for sale:             | 3%  |
| Number of sales over the last 12 months: | 12  |
| Number of sales over the last 6 months:  | 7   |
| Number of sales over the last 3 months:  | 3   |