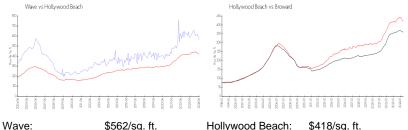

#### **Market Information**

| wave.            | ψυυ2/39.π.    | nonywood Deach. | φ+10/34. π.   |
|------------------|---------------|-----------------|---------------|
| Hollywood Beach: | \$418/sq. ft. | Broward:        | \$349/sq. ft. |