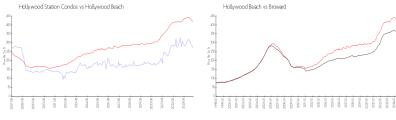

## **Market Information**

Hollywood Station \$271/sq. ft. Hollywood Beach: \$418/sq. ft.

Condos:

Hollywood Beach: \$418/sq. ft. Broward: \$349/sq. ft.