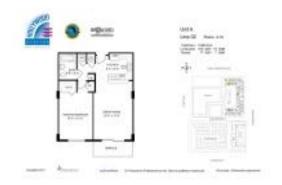

# **Unit 1002 - Hollywood Station Condos**

1002 - 140 Dixie Hwy, Hollywood Beach, FL, Broward 33020

#### **Unit Information**

 MLS Number:
 A11619849

 Status:
 Active

 Size:
 800 Sq ft.

 Bedrooms:
 1

Full Bathrooms:

Half Bathrooms:

Parking Spaces: 1 Space, Covered Parking, Valet Parking

View: Pool Area View

 Rental Price:
 \$2,200

 List PPSF:
 \$3

 Valuated Price:
 \$233,000

 Valuated PPSF:
 \$288

The above valuated price is a baseline figure that does not take into account any specific renovation, upgrade, split, merge, or deterioration of the unit.