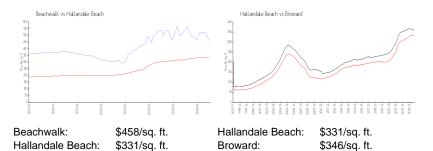

#### **Inventory for Sale**

| Beachwalk        | 18% |
|------------------|-----|
| Hallandale Beach | 5%  |
| Broward          | 4%  |

sense mine

Avg. Time to Close Over Last 12 Months

Beachwalk Hallandale Beach Broward 88 days 76 days 72 days