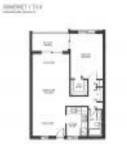

#### **Unit Information**

MLS Number: Status: Size: Bedrooms: Full Bathrooms: Half Bathrooms: Parking Spaces: View: List Price: List PPSF: Valuated Price: Valuated PPSF: A11619952 Active 748 Sq ft. 1

1 Space, Assigned Parking, Guest Parking