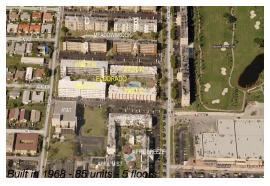

# Unit 18CS - Eldorado Plaza West (North & South)

18CS - 180 NE 12 Av, Hallandale Beach, FL, Broward 33009

## **Building Information**

Number of units: 85 Number of active listings for rent: 2 Number of active listings for sale: 8% Building inventory for sale: Number of sales over the last 12 months: Number of sales over the last 6 months: Number of sales over the last 3 months: