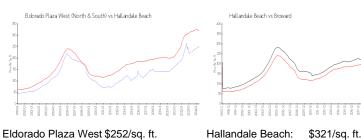

#### **Market Information**

Eldorado Plaza West \$252/sq. ft.

(North & South):

Hallandale Beach: \$321/sq. ft. Broward: \$349/sq. ft.