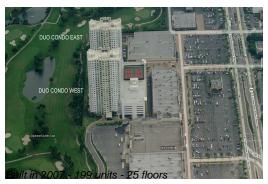

# Unit 1901W - Duo Condo West

1901W - 1745 Hallandale Beach Blvd, Hallandale Beach, FL, Broward 33009

### **Building Information**

Number of units: 199
Number of active listings for rent: 13
Number of active listings for sale: 11
Building inventory for sale: 5%
Number of sales over the last 12 months: 12
Number of sales over the last 6 months: 2
Number of sales over the last 3 months: 0