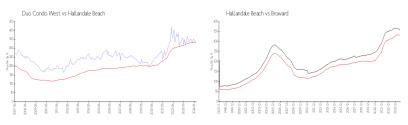

#### **Market Information**

Duo Condo West: \$331/sq. ft. Hallandale Beach: \$331/sq. ft. Hallandale Beach: \$331/sq. ft. Broward: \$346/sq. ft.