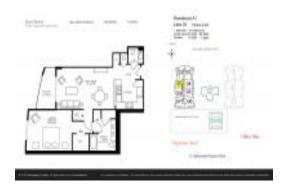

#### **Unit Information**

 MLS Number:
 A11620010

 Status:
 Active

 Size:
 915 Sq ft.

 Bedrooms:
 1

Full Bathrooms:
Half Bathrooms:

Parking Spaces: 1 Space, Covered Parking

 View:
 \$330,000