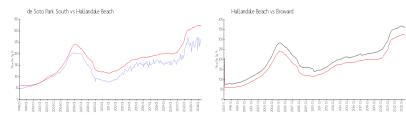

#### **Market Information**

de Soto Park South: \$265/sq. ft. Hallandale Beach: \$321/sq. ft. Broward: \$349/sq. ft.