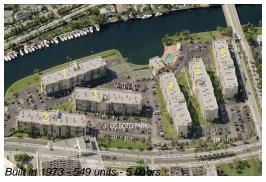

#### **Building Information**

Number of units:549Number of active listings for rent:13Number of active listings for sale:17Building inventory for sale:3%Number of sales over the last 12 months:21Number of sales over the last 6 months:12Number of sales over the last 3 months:3

### **Building Association Information**

de Soto Park South 751 Three Isklands Blvd Hallandale 33009 (954) 454-0570