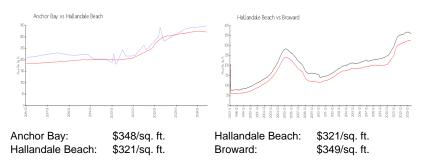

# **Market Information**

#### **Inventory for Sale**

| Anchor Bay       | 6% |
|------------------|----|
| Hallandale Beach | 4% |
| Broward          | 4% |