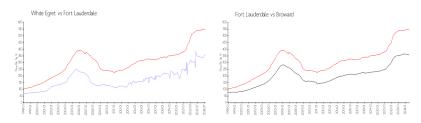

#### **Market Information**

White Egret: \$362/sq. ft. Fort Lauderdale: \$545/sq. ft. Fort Lauderdale: \$345/sq. ft. Broward: \$345/sq. ft.