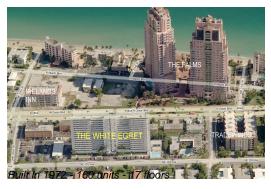

# **Unit 6H - White Egret**

6H - 2200 NE 33 Ave, Fort Lauderdale, FL, Broward 33305

## **Building Information**

Number of units: 160
Number of active listings for rent: 3
Number of active listings for sale: 4
Building inventory for sale: 2%
Number of sales over the last 12 months: 11
Number of sales over the last 6 months: 5
Number of sales over the last 3 months: 2