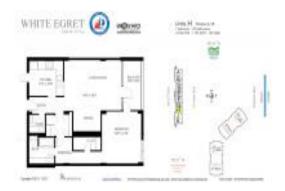

#### **Unit Information**

 MLS Number:
 A11620130

 Status:
 Pending

 Size:
 1,103 Sq ft.

Bedrooms: 1
Full Bathrooms: 1
Half Bathrooms: 1

Parking Spaces: Guest Parking

View: Bay, Canal, Intracoastal View, Ocean

View, Water View

 Rental Price:
 \$2,500

 List PPSF:
 \$2

 Valuated Price:
 \$377,000

 Valuated PPSF:
 \$342

The above valuated price is a baseline figure that does not take into account any specific renovation, upgrade, split, merge, or deterioration of the unit.