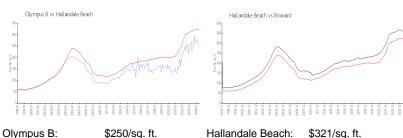

## **Market Information**

Hallandale Beach: \$321/sq. ft. Broward: \$349/sq. ft.