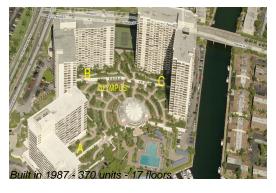

### **Building Information**

Number of units: 370
Number of active listings for rent: 8
Number of active listings for sale: 23
Building inventory for sale: 6%
Number of sales over the last 12 months: 11
Number of sales over the last 6 months: 5
Number of sales over the last 3 months: 2