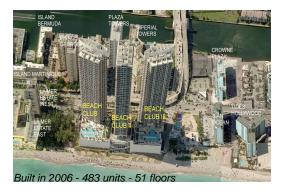

#### **Building Information**

Number of units: 483
Number of active listings for rent: 125
Number of active listings for sale: 20
Building inventory for sale: 4%
Number of sales over the last 12 months: 15
Number of sales over the last 6 months: 9
Number of sales over the last 3 months: 3