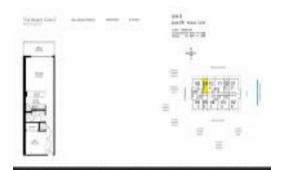

## Unit 3409 - Beach Club 2

3409 - 1830 S Ocean Dr, Hallandale Beach, FL, Broward 33009

#### **Unit Information**

 MLS Number:
 A11620306

 Status:
 Active

 Size:
 844 Sq ft.

 Bedrooms:
 1

Full Bathrooms:

Half Bathrooms:

Parking Spaces: 2 Spaces, Assigned Parking, Valet Parking

1

View: Intracoastal View,Ocean View

 Rental Price:
 \$3,750

 List PPSF:
 \$4

 Valuated Price:
 \$583,000

 Valuated PPSF:
 \$691

The above valuated price is a baseline figure that does not take into account any specific renovation, upgrade, split, merge, or deterioration of the unit.