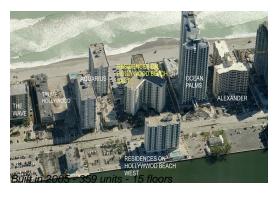

# **Unit 707 - Residences on Hollywood East**

707 - 3001 S Ocean Dr, Hollywood Beach, FL, Broward 33019

### **Building Information**

Number of units: 359
Number of active listings for rent: 33
Number of active listings for sale: 17
Building inventory for sale: 4%
Number of sales over the last 12 months: 13
Number of sales over the last 6 months: 8
Number of sales over the last 3 months: 4

#### **Building Association Information**

Residences on Hollywood Beach (954) 925-9416