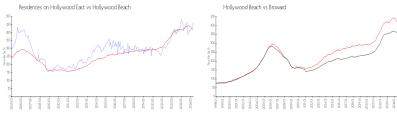

# **Market Information**

Residences on \$459/sq. ft. Hollywood Beach: \$418/sq. ft.

Hollywood East:

Hollywood Beach: \$418/sq. ft. Broward: \$349/sq. ft.

#### **Inventory for Sale**

Residences on Hollywood East 5% Hollywood Beach 5% Broward 4%

# Avg. Time to Close Over Last 12 Months

Residences on Hollywood East 83 days Hollywood Beach 91 days Broward 70 days