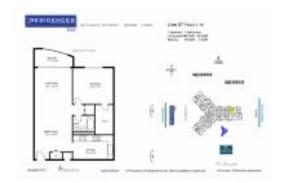

# **Unit 707 - Residences on Hollywood East**

707 - 3001 S Ocean Dr, Hollywood Beach, FL, Broward 33019

#### **Unit Information**

 MLS Number:
 A11620351

 Status:
 Active

 Size:
 883 Sq ft.

 Bedrooms:
 1

Full Bathrooms:

Half Bathrooms:

Parking Spaces: 1 Space, Assigned Parking, Valet Parking

View:

 Rental Price:
 \$2,400

 List PPSF:
 \$3

 Valuated Price:
 \$370,000

 Valuated PPSF:
 \$419

The above valuated price is a baseline figure that does not take into account any specific renovation, upgrade, split, merge, or deterioration of the unit.