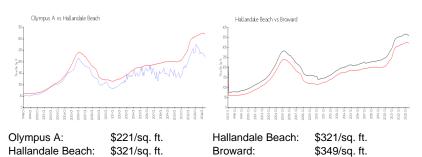

#### **Market Information**

| Olympus A        | 3% |
|------------------|----|
| Hallandale Beach | 4% |
| Broward          | 4% |

# Avg. Time to Close Over Last 12 Months

| Olympus A        | 55 days |
|------------------|---------|
| Hallandale Beach | 74 days |
| Broward          | 70 days |