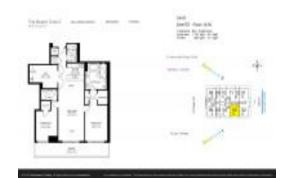

## Unit 1403 - Beach Club 2

1403 - 1830 S Ocean Dr, Hallandale Beach, FL, Broward 33009

#### **Unit Information**

 MLS Number:
 A11620546

 Status:
 Active

 Size:
 1,733 Sq ft.

 Bedrooms:
 3

Bedrooms: 3 Full Bathrooms: 3

Half Bathrooms:

Parking Spaces: 2 Spaces, Assigned Parking, Valet Parking

 View:
 Ocean View

 Rental Price:
 \$7,500

 List PPSF:
 \$4

 Valuated Price:
 \$1,122,000

 Valuated PPSF:
 \$647

The above valuated price is a baseline figure that does not take into account any specific renovation, upgrade, split, merge, or deterioration of the unit.