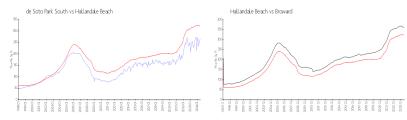

#### **Market Information**

de Soto Park South: \$265/sq. ft. Hallandale Beach: \$321/sq. ft. Broward: \$349/sq. ft.