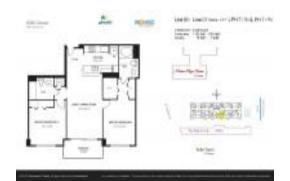

#### **Unit Information**

 MLS Number:
 A11620758

 Status:
 Active

 Size:
 1,163 Sq ft.

 Bedrooms:
 2

Full Bathrooms: 2

Half Bathrooms:

Parking Spaces: 1 Space, Guest Parking, Parking Garage

View: Ocean View, Tennis Court View

 Rental Price:
 \$3,500

 List PPSF:
 \$3

 Valuated Price:
 \$673,000

 Valuated PPSF:
 \$579

The above valuated price is a baseline figure that does not take into account any specific renovation, upgrade, split, merge, or deterioration of the unit.