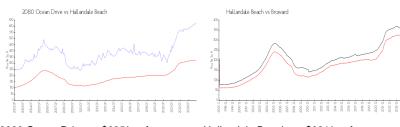

## **Market Information**

2080 Ocean Drive: \$625/sq. ft. Hallandale Beach: \$321/sq. ft. Broward: \$349/sq. ft.