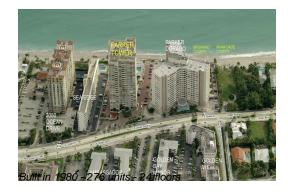

### **Building Information**

Number of units: 276
Number of active listings for rent: 4
Number of active listings for sale: 7
Building inventory for sale: 2%
Number of sales over the last 12 months: 8
Number of sales over the last 6 months: 5
Number of sales over the last 3 months: 2