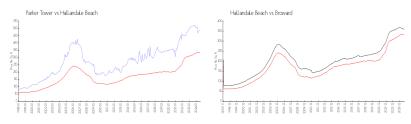

#### **Market Information**

Parker Tower: \$488/sq. ft. Hallandale Beach: \$331/sq. ft. Hallandale Beach: \$331/sq. ft. Broward: \$346/sq. ft.