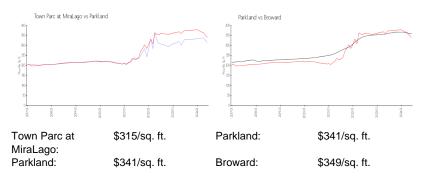

## Avg. Time to Close Over Last 12 Months

| Town Parc at MiraLago | 42 days |
|-----------------------|---------|
| Parkland              | 53 days |
| Broward               | 70 days |

Puilt in 2014/2017 220 units 2 floore