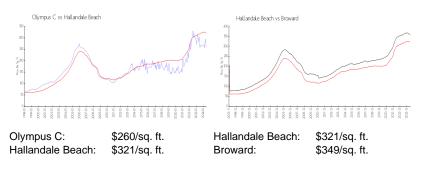

#### **Inventory for Sale**

| Olympus C        | 6% |
|------------------|----|
| Hallandale Beach | 4% |
| Broward          | 4% |

#### Avg. Time to Close Over Last 12 Months

| Olympus C        | 88 days |
|------------------|---------|
| Hallandale Beach | 74 days |
| Broward          | 70 days |