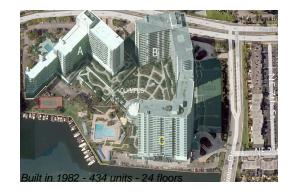

#### **Building Information**

| Number of units:                         | 434 |
|------------------------------------------|-----|
| Number of active listings for rent:      | 11  |
| Number of active listings for sale:      | 24  |
| Building inventory for sale:             | 5%  |
| Number of sales over the last 12 months: | 17  |
| Number of sales over the last 6 months:  | 12  |
| Number of sales over the last 3 months:  | 5   |

## **Building Association Information**

The Olympus Condominiums Administration Office 954-456-8886

http://olympuscondo.com/home.asp