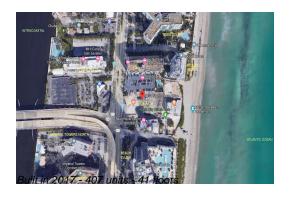

### **Building Information**

Number of units: 407
Number of active listings for rent: 0
Number of active listings for sale: 72
Building inventory for sale: 17%
Number of sales over the last 12 months: 30
Number of sales over the last 6 months: 14
Number of sales over the last 3 months: 5

## **Building Association Information**

Hyde Beach Residence & Resort

Address: 2801 E Hallandale Beach Blvd, Hallandale Beach, FL 33009

Phone: +1 954-457-4488