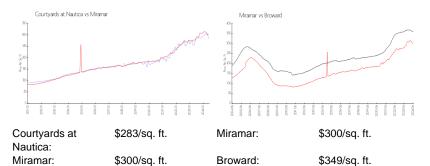

#### **Inventory for Sale**

| Courtyards at Nautica | 1% |
|-----------------------|----|
| Miramar               | 1% |
| Broward               | 4% |

# Avg. Time to Close Over Last 12 Months

Courtyards at Nautica

59 days

Miramar Broward 43 days 70 days